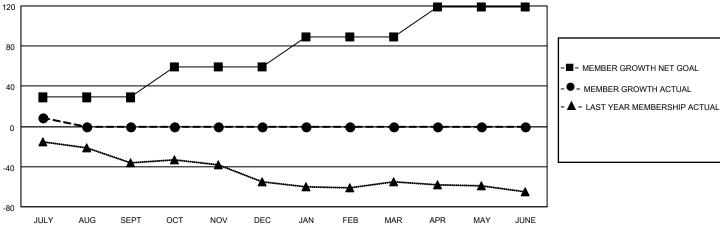

#### GOALS AND ACTUAL MEMBERS CUMULATIVE

**NEW MEMBERS** 

| _       |                     |
|---------|---------------------|
| AY JUNE |                     |
| GENDER  | <u>DISTRIBUTION</u> |
| MALE    | 576 (66.13%)        |
| FEMALE  | 295 (33.87%)        |
|         |                     |
|         |                     |